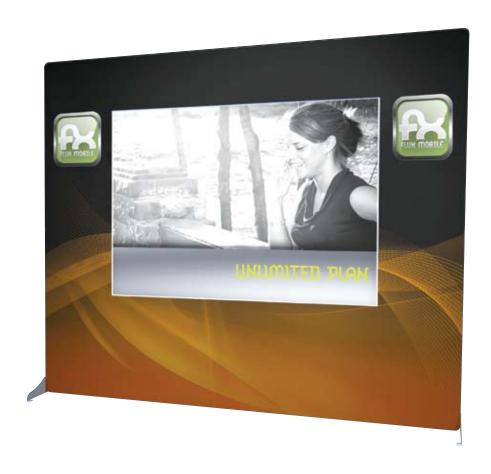

# Branded Graphics, Built-In Screen DesignView®

Build your presentation right into your display! With front or rear screen projection, DesignView® gives you a big, branded graphic with a built-in screen area for seamless, impactful messaging.

#### Fabric Graphics, Integral Screen

Brilliant Skyline graphics carry your brand and have screen areas available in a variety of sizes and positions to fit your needs.

## DesignView® Presentation System

Skyline takes the guesswork out of exhibits with a projector and large-format graphics! Simply select the size and position of your presentation area and we'll do the rest. We'll even tell you where to place the projector.

Screen areas are available in 5 sizes and a variety of positions to fit your needs.

Light-blocking drape cuts down on ambient show hall light for a colorful presentation.

Projector case has a retractable handle and wheels for easy transport.