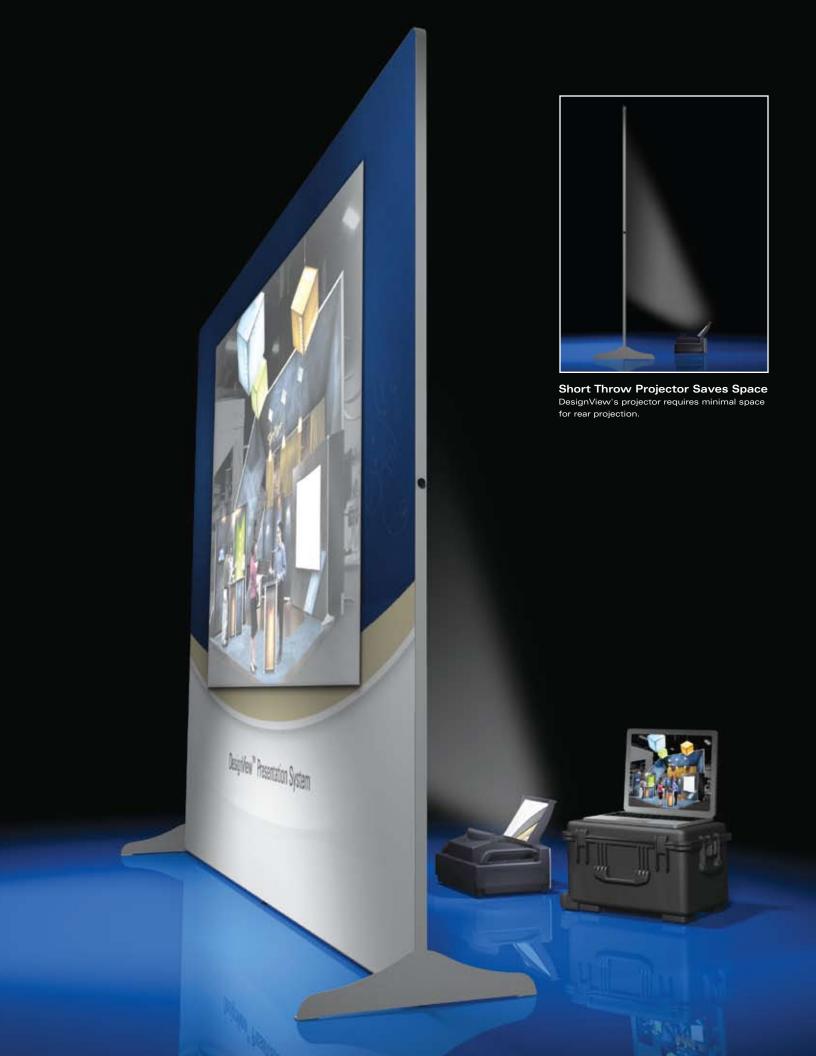

#### **Short-Throw Projection**

Get presentations measuring up to 100" (254 cm) diagonally with a projector that is up to 31" (79 cm) away – leaving you ample space for interaction.

#### Packs Small

Frame and graphic fits in a single soft-sided shipping case with wheels. The projector fits in an additional wheeled protective shipping case with retractable handle.

**Buyers Choice Award Winner!**DesignView® voted best new product at **EXHIBITOR!** 