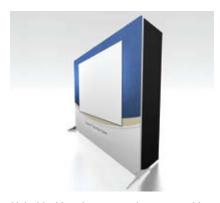

# Branded Graphics, Built-In Screen DesignView®

Build your presentation right into your display! With front or rear screen projection, DesignView® gives you a big, branded graphic with a built-in screen area for seamless, impactful messaging.

#### Fabric Graphics, Integral Screen

Brilliant Skyline graphics carry your brand and have screen areas available in a variety of sizes and positions to fit your needs.