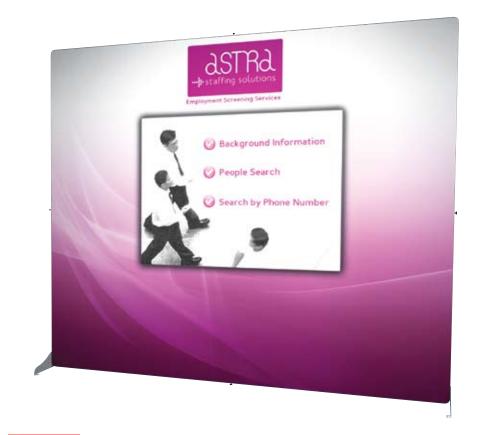

# Branded Graphics, Built-In Screen DesignView®

Build your presentation right into your display! With front or rear screen projection, DesignView® gives you a big, branded graphic with a built-in screen area for seamless, impactful messaging.

#### Fabric Graphics, Integral Screen

Brilliant Skyline graphics carry your brand and have screen areas available in a variety of sizes and positions to fit your needs.

## DesignView® Presentation System

Skyline takes the guesswork out of exhibits with a projector and large-format graphics! Simply select the size and position of your presentation area and we'll do the rest. We'll even tell you where to place the projector.

Screen areas are available in 5 sizes and a variety of positions to fit your needs.

Light-blocking drape cuts down on ambient show hall light for a colorful presentation.

Projector case has a retractable handle and wheels for easy transport.