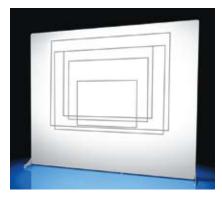

Screen areas are available in 5 sizes and a variety of positions to fit your needs.

Light-blocking drape cuts down on ambient show hall light for a colorful presentation.

Projector case has a retractable handle and wheels for easy transport.