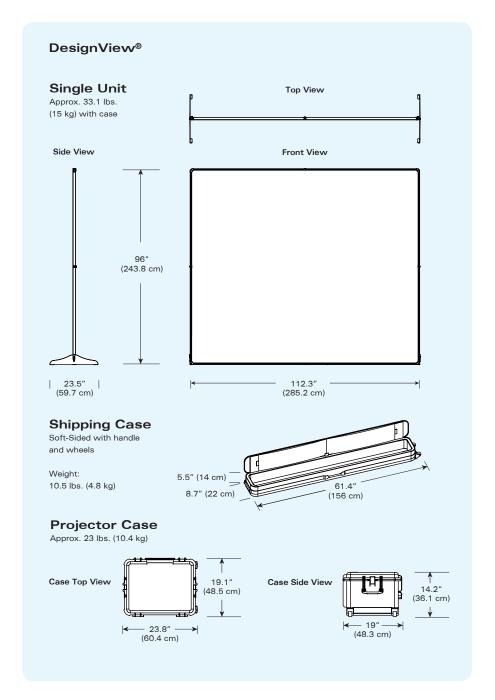

#### Packs Small

Frame and graphic fits in a single soft-sided shipping case with wheels. The projector fits in an additional wheeled protective shipping case with retractable handle.

**Buyers Choice Award Winner!**DesignView® voted best new product at **EXHIBITOR!** 

Screen areas are available in 5 sizes and a variety of positions to fit your needs.

Light-blocking drape cuts down on ambient show hall light for a colorful presentation.

Projector case has a retractable handle and wheels for easy transport.